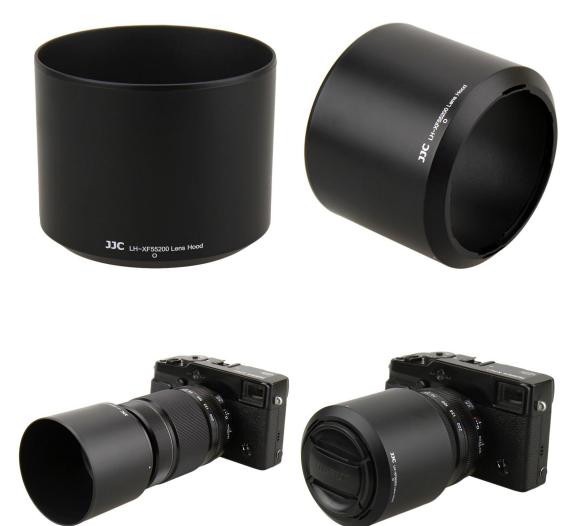

## **JJC** Lens Hood LH-XF55200

JJC LH-XF55200 Lens hood is designed for FUJIFILM XF 55-200mm F3.5-4.8R LM OIS Lens. This bayonet cylindrical-shaped hood will be an important investment of this lens. It provides multiple functions: it shades the lens from stray light, improving your contrast and image quality; in inclement weather, it can assist in keeping moisture or wind-blown debris off the lens; and it protects the front barrel from the inevitable impacts against walls, door frames, and other real-life obstacles. JJC LH-XF55200 Lens hood features a non-glare matte finish on the interior surface to further prevent or limit lens flare. The hood is also reversible to stay on lens when not in use. Now the original FUJIFILM lens cap can be attached to the lens normally. JJC LH-XF55200 Lens hood replaces FUJIFILM 55-200mm lens hood.

## Compatible with FUJIFILM XF 55-200mm F3.5-4.8R LM OIS Lens